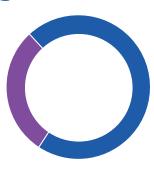

# Over 16 years of age

Age 36.9 yrs

**Ethnicity** 

Percentage of patients

>20% TBSA - 24%

Average TBSA - 19%

Median TBSA - 10%