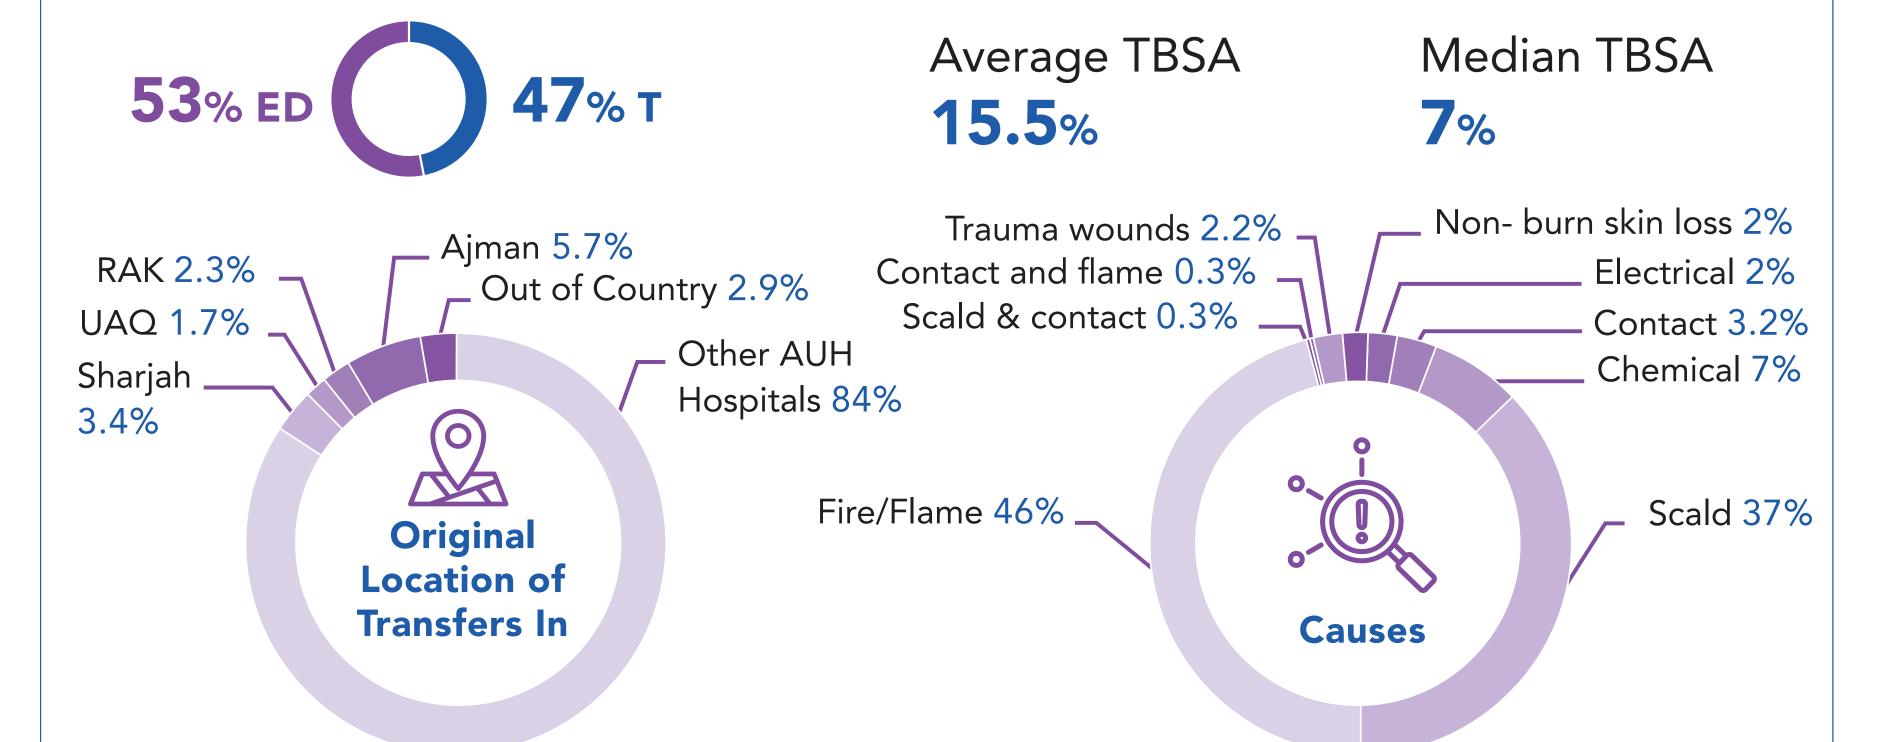

## Why did they see us?

Awarded Burns Centre of Excellence for Abu Dhabi Transfers in vs Immediate SSMC ED

# Over 16 years of age

Age 36.9 yrs

**Ethnicity** 

Percentage of patients

>20% TBSA - 24%

Average TBSA - 19%

Median TBSA - 10%

Percentage of patients >20% TBSA - 4%

Average TBSA - 7%

Median TBSA - 5%