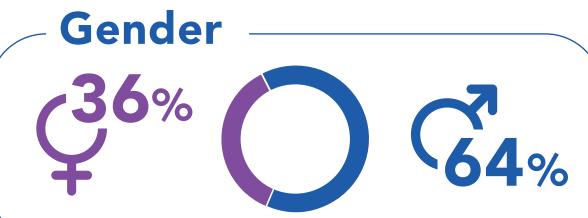

# Under 16 years of age

Age

Average 3.4 yrs

Gender **54%** 

Age Median

**Ethnicity** 

46% **National** 

**54**% **Non-National** 