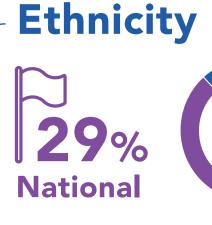

# Over 16 years of age

Age 36.9 yrs

**Ethnicity** 

Percentage of patients

>20% TBSA - 24%

Average TBSA - 19%

Median TBSA - 10%