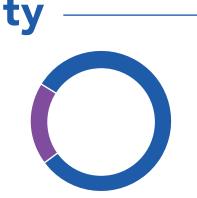

# Over 16 years of age

Age 36.9 yrs

**Ethnicity** 

Percentage of patients

>20% TBSA - 24%

Average TBSA - 19%

Median TBSA - 10%