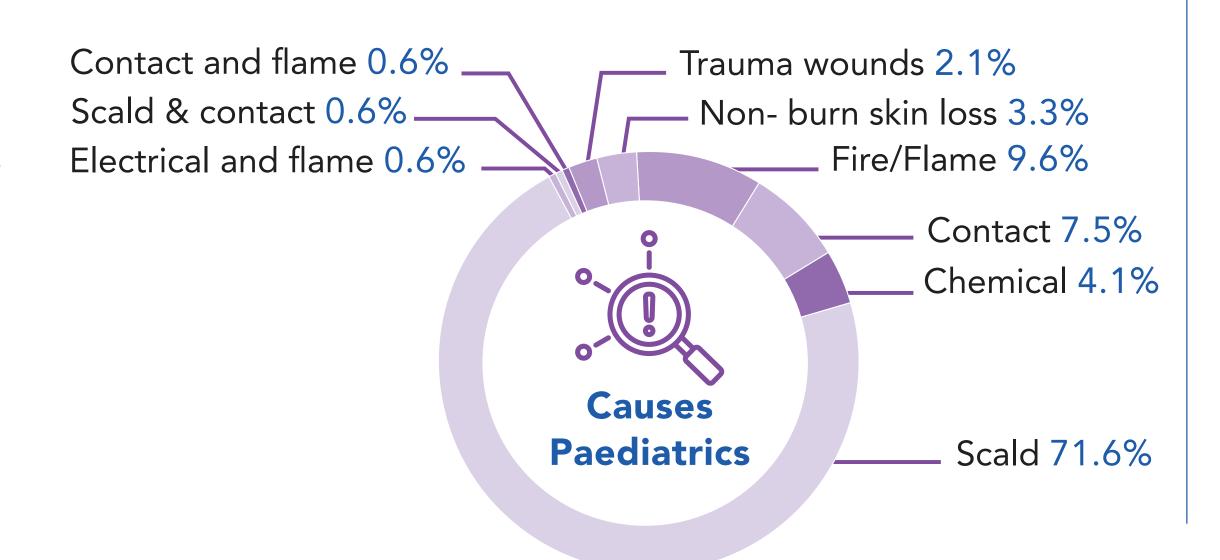

# Under 16 years of age

Age

Average 3.4 yrs

Gender **54%** 

Age Median

**Ethnicity** 

46% **National** 

**54**% **Non-National** 

Percentage of patients >20% TBSA - 4%

Average TBSA - 7%

Median TBSA - 5%