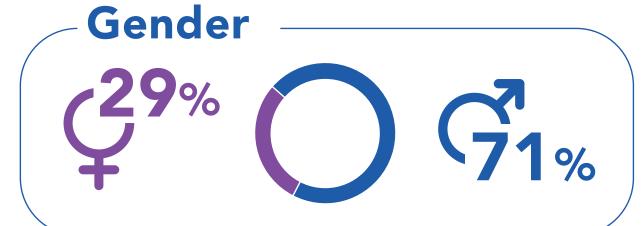

# Over 16 years of age

Age 36.9 yrs

**Ethnicity** 

Percentage of patients

>20% TBSA - 24%

Average TBSA - 19%

Median TBSA - 10%